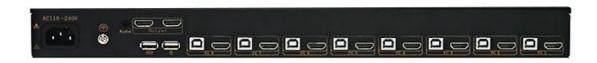

## **Product Connection Diagram**

# **Technical Specifications**

| Model:                       | SG EMO-17308                                                                                       |
|------------------------------|----------------------------------------------------------------------------------------------------|
| Accessories:                 | Includes 2 mounting ears, 8 KVM cables (1.8 meters), optional 3-meter and 5-meter cables available |
| Computer Connection:         | 8 computers                                                                                        |
| Maximum Computer Connection: | 256 computers                                                                                      |
| Connection Ports:            | HDMI interface (8*USB for keyboard and mouse)                                                      |
| Switching Scan Time:         | 1~255 seconds (adjustable via OSD)                                                                 |
| Applicable Cabinet:          | 800-1040MM                                                                                         |
| Switching Method:            | Hotkey switching, button switching                                                                 |
| LED Display:                 | Size: 17.3" LED                                                                                    |