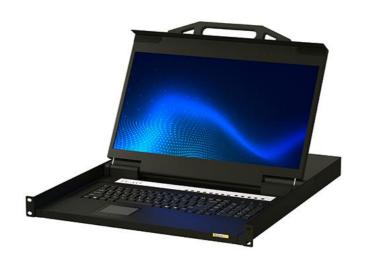

in use, it can be pushed back into the rack, leaving only the slim LED display visible for easy monitoring of server status. The rails feature a self-locking mechanism.
- ★ Supports hot-swapping, allowing servers to be added or removed without powering down.
- ★ Provides an auto-scan mode for continuous monitoring of user-selected hosts.
- ★ Drawer-style design with a front USB 2.0 port for USB hub functionality.
- ★ Easily switch between servers using hotkeys, panel buttons, or touch.
- ★ Compatible with a wide range of operating systems, including Dos/Windows series,

Unix, Mac OS 8.6/9/10, SUN Solaris 8/9, Kylin OS, UOS (UnionTech OS), Deepin, Puhua OS, and Red Flag Linux.

★ The LED display can be extended up to 135 degrees for a comfortable viewing angle.

### **Product Appearance**





▲ Front view

▲ Back view



▲ Interface display

## **Product Connection Diagram**



# **Technical Specifications**

| Model:                       | SG EMO-17308                                                                                       |
|------------------------------|----------------------------------------------------------------------------------------------------|
| Accessories:                 | Includes 2 mounting ears, 8 KVM cables (1.8 meters), optional 3-meter and 5-meter cables available |
| Computer Connection:         | 8 computers                                                                                        |
| Maximum Computer Connection: | 256 computers                                                                                      |
| Conne