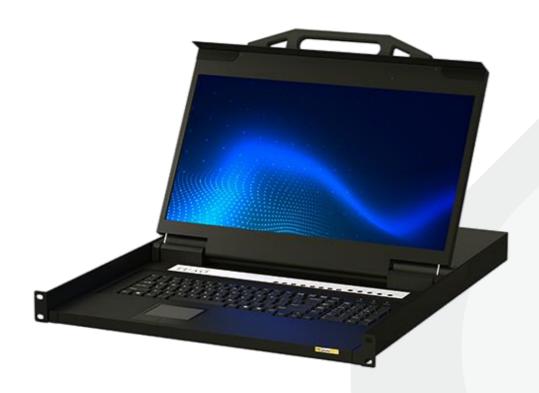

# 8-Channel 1080P Cabinet Debugging Monitor

**SG EMO-17308** 

**Product Specification Documents** 

Ver 1.0

▲ Physical Reference

深圳市瑞众科技有限公司

#### **Product Description**

The Shengong SG EMO-17308 8-channel 1080P cabinet debugging monitor integrates an LED display, ultra-thin keyboard, and mouse touchpad into a 1U height unit with a drawer-style installation. This design significantly addresses the space constraints compared to standard keyboards, monitors, and mice, saving up to 85% of space. It features a high-quality Grade A 17.3" LED display (no bright spots) and includes a built-in switch for direct management of up to 8 servers, with the capability to manage up to 256 servers in total.