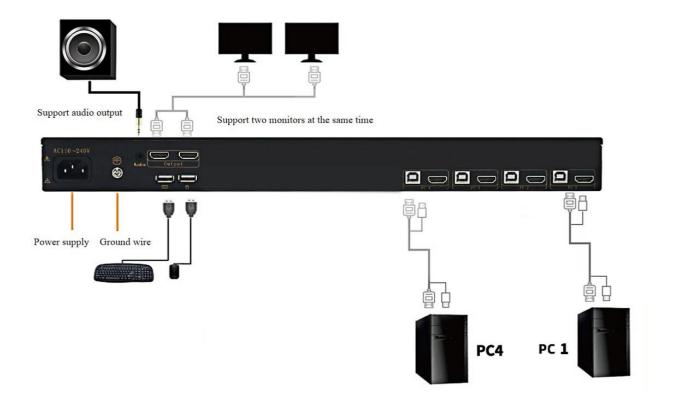

r easy monitoring of server status. The rails feature a self-locking mechanism.
- ★ Supports hot-swapping, allowing servers to be added or removed without powering down.
- ★ Provides an auto-scan mode for continuous monitoring of user-selected hosts.
- ★ Drawer-style design with a front USB 2.0 port for USB hub functionality.
- ★ Easily switch between servers using hotkeys, panel buttons, or touch.
- ★ Compatible with a wide range of operating systems, including Dos/Windows series,

Unix, Mac OS 8.6/9/10, SUN Solaris 8/9, Kylin OS, UOS (UnionTech OS), Deepin, Puhua OS, and Red Flag Linux.

★ The LED display can be extended up to 135 degrees for a comfortable viewing angle.

### **Product Appearance**





▲ Front view

▲ Back view



▲ Interface display

## **Product Connection Diagram**



# **Technical Specifications**

| Model:                       | SG EMO-17308                                                                                       |
|------------------------------|----------------------------------------------------------------------------------------------------|
| Accessories:                 | Includes 2 mounting ears, 8 KVM cables (1.8 meters), optional 3-meter and 5-meter cables available |
| Computer Connection:         | 8 computers                                                                                        |
| Maximum Computer Connection: | 256 computers                                                                                      |
| Connection Ports:            | HDMI interface (8*USB for keyboard and mouse)